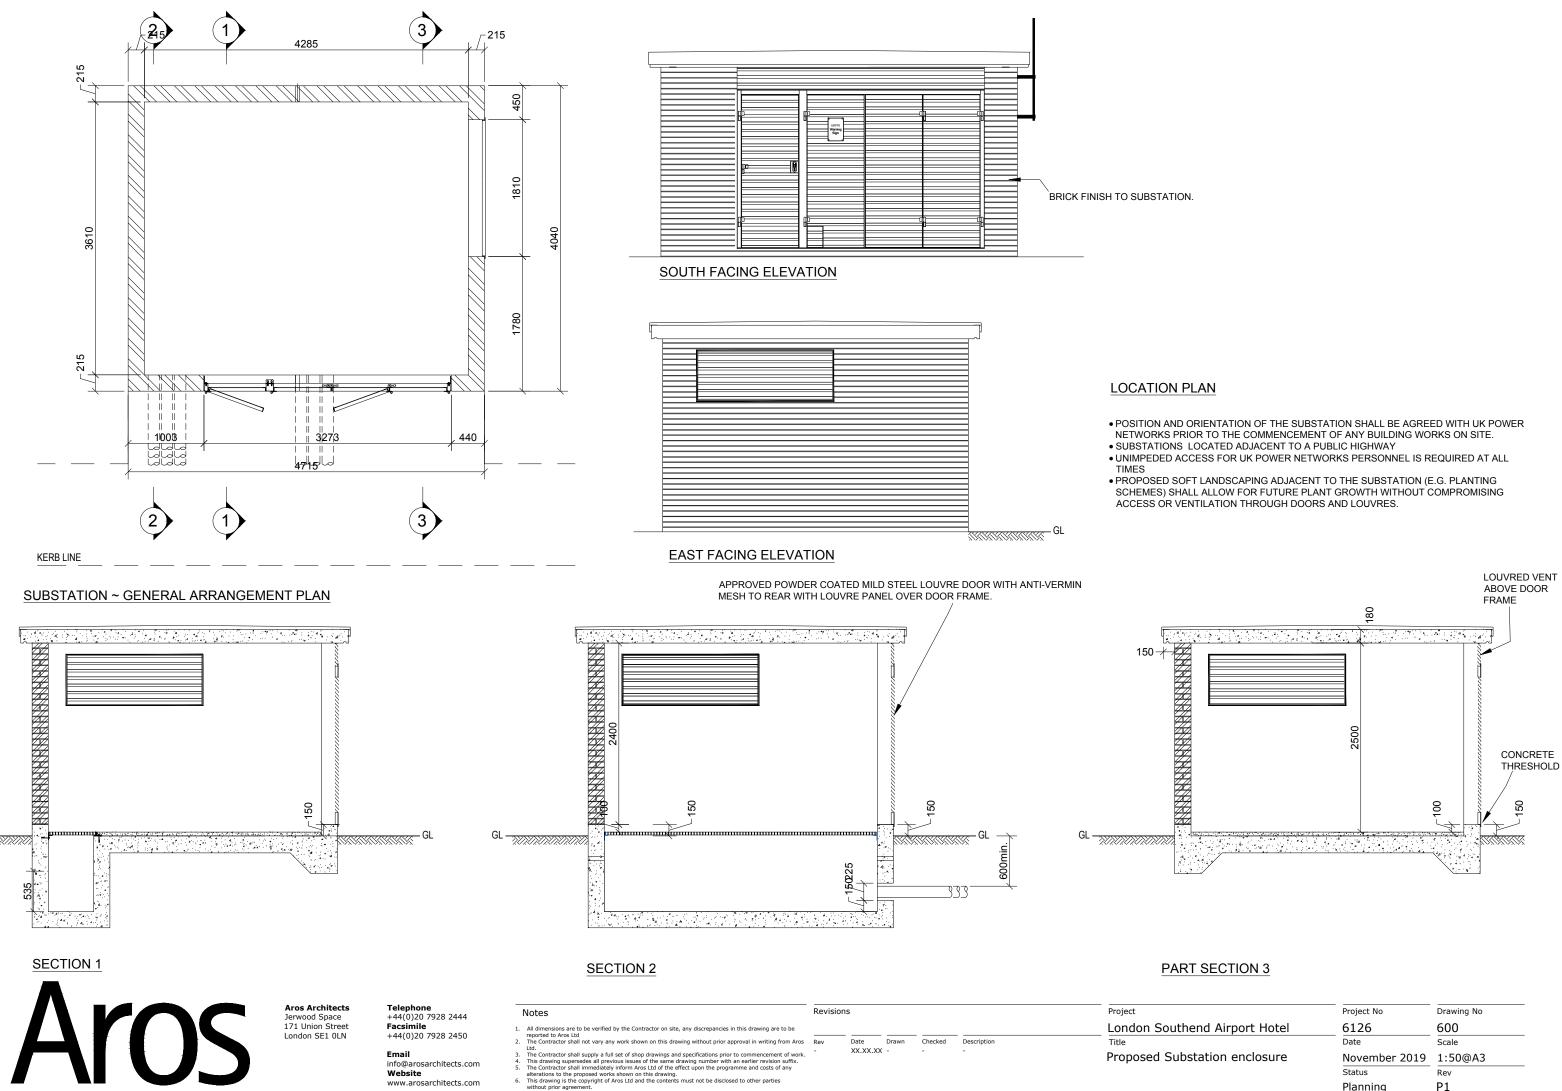

| Project                       | Project No    | Drawing No |
|-------------------------------|---------------|------------|
| London Southend Airport Hotel | 6126          | 600        |
| Title                         | Date          | Scale      |
| Proposed Substation enclosure | November 2019 | 1:50@A3    |
|                               | Status        | Rev        |
|                               | Planning      | P1         |